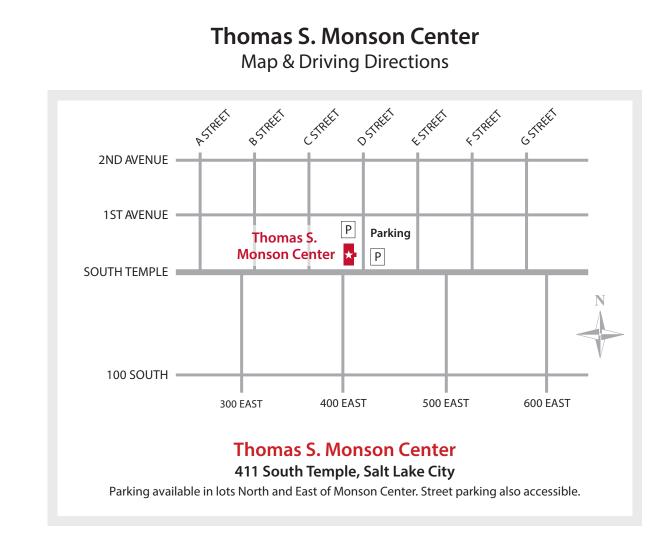

## From the South

Take 1-15 Northbound to Exit 306, 600 South. Turn left onto State street. Follow State Street Northbound until South Temple. Turn right. Continue on South Temple to D Street and turn left. The Monson Center will be on your left.

## From the North

Take 1-15 Southbound to Exit 312 US-89, Beck Street. Continue on Beck street for 2.8 miles. Use the left two lanes to turn on Victory Road. Turn left onto 300 N. Turn right onto State Street. Turn left onto South Temple. Continue on South Temple to D Street and turn left. The Monson Center will be on your left.

## From the East

Take 1-80 West. Use the right lane to Exit 125, 700 East. Turn right onto 700 East. Continue on 700 East for 3.5 miles. Use the left 2 lanes to turn onto South Temple. Turn right onto D Street. The Monson Center will be on your left.

## Parking at the Thomas S. Monson Center

Parking is available in lots North and East of the Monson Center. Street parking is also available.